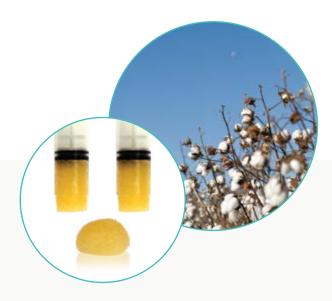

# NATURAL CARRIER

Plant Derived CMC carrier

## CARBOXYMETHYLCELLULOSE (CMC)

- A polysaccharide hydrogel derived from linters of the cotton seed
- Commonly used in food, cosmetics and pharmaceutical preparations
- Excellent biocompatibility Does not interfere with cell mediated bone formation
- Odourless, tasteless and nontoxic
- High viscosity physiologically inert carrier which maintains its interface at the graft site
- Malleable Can be molded and placed into any shaped defect
- Excellent dimensional stability Does not significantly shrink nor expand
- Will not migrate from the graft site
- Resorbs slowly in harmony with new bone formation allowing for cellular and vascular infiltration
- Haemostatic effect when grafted into a bleeding site
- FDA classifies CMC as GRAS (Generally Regarded As Safe)