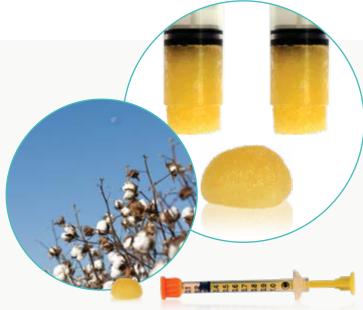

# NATURAL CARRIER

Plant Derived CMC carrier

## CARBOXYMETHYLCELLULOSE (CMC)

- A polysaccharide hydrogel derived from linters of the cotton seed
- Commonly used in food, cosmetics and pharmaceutical preparations
- Excellent biocompatibility Does not interfere with cell mediated bone formation
- Odourless, tasteless and nontoxic
- High viscosity physiologically inert carrier which maintains its interface at the graft site
- Malleable Can be molded and placed into any shaped defect
- Excellent dimensional stability Does not significantly shrink nor expand
- Will not migrate from the graft site
- Resorbs slowly in harmony with new bone formation allowing for cellular and vascular infiltration
- Haemostatic effect when grafted into a bleeding site
- FDA classifies CMC as GRAS (Generally Regarded As Safe)