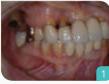

)

- A polysaccharide hydrogel derived from linters of the cotton seed
- Commonly used in food, cosmetics and pharmaceutical preparations
- Excellent biocompatibility Does not interfere with cell mediated bone formation
- Odourless, tasteless and nontoxic
- High viscosity physiologically inert carrier which maintains its interface at the graft site
- Malleable Can be molded and placed into any shaped defect
- Excellent dimensional stability Does not significantly shrink nor expand
- Will not migrate from the graft site
- Resorbs slowly in harmony with new bone formation allowing for cellular and vascular infiltration
- Haemostatic effect when grafted into a bleeding site
- FDA classifies CMC as GRAS (Generally Regarded As Safe)



## DENTAL CLINICAL CASES C-BLAST PUTTY™ — SINUS ELEVATION





Pre-op radiograph





### Post-op radiograph



Bone is well formed around the implants











### DBM WHITEBOOK

Our DBM White Book documents, the results of in vitro and in vivo tests as well as numerous pre-clinical and clinical studies in dental and orthopedic applications which confirm the safety and efficacy of C-Blast Putty<sup>™</sup> and C-Graft Putty<sup>™</sup>!

GP-6034.2 (01/2018)

**Citagenix.com** 

Sinus Elevation will be conducted

1 877-243-6724 | info@citagenix.com